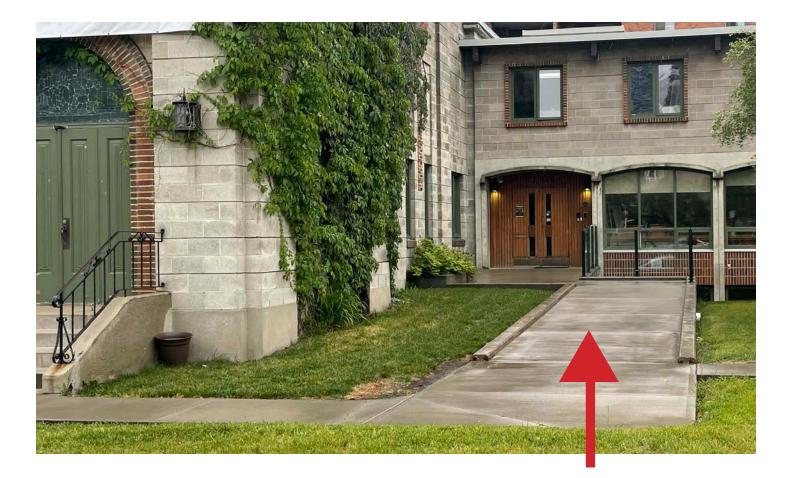

#### **Accessible entrance**

The door on the right side is accessible. If I need assistance, any of the volunteers or staff would be happy to help!