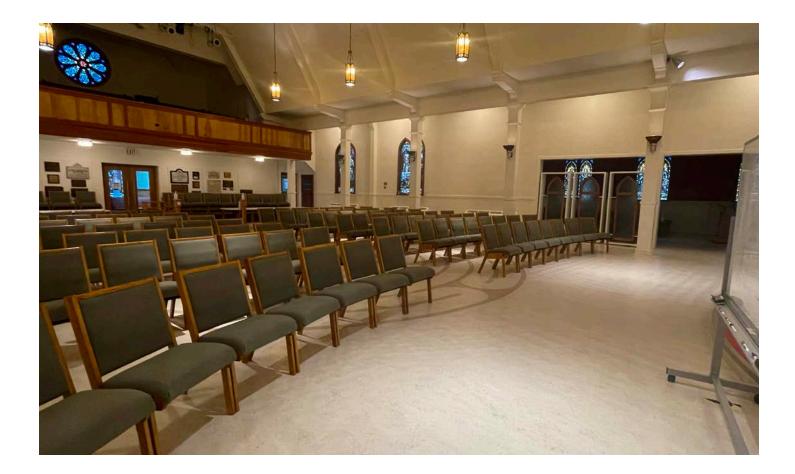

#### Seating

Once I am in the santuary, I can sit anywhere. I can even sit on the floor!

There is room for mobility devices around the santuary and all the chairs are moveable so I can move them I need.

#### Watching the concert

During the performance I can move around. I can also dance to the music.

I can even sit on the floor!