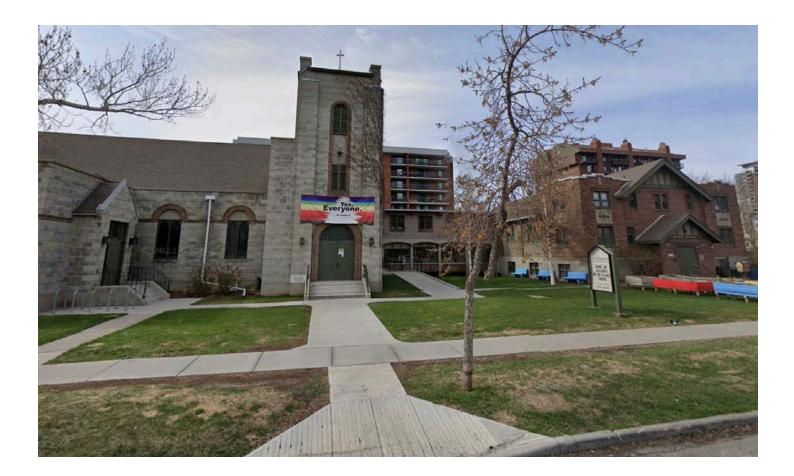

# St. Stephen's Anglican Church

This is the front entrance of St. Stephen's Anglican Church. The venue is located at **1121 14 Ave SW**. The volunteers or staff will greet me as I enter through the front doors.