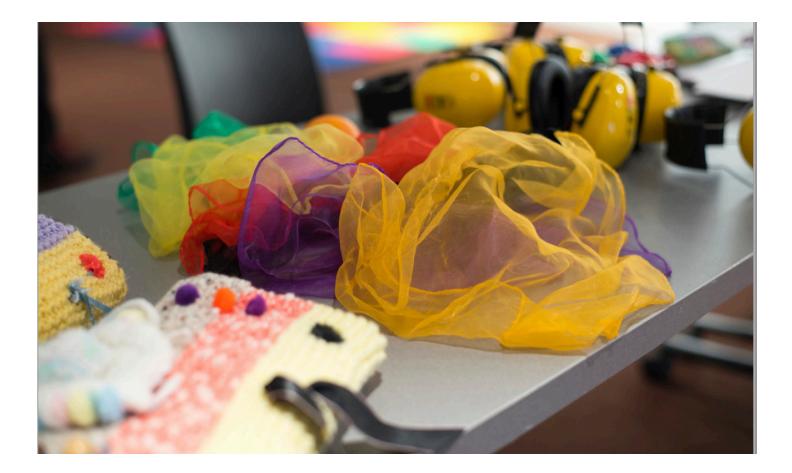

treet.

#### **Taxi or Rideshare**

There is room for taxis or rideshare vehicles in front of St. Stephen's Anglican Church. If I need assistance I can ask any of the volunteers or staff to help me call a taxi.

#### **Calgary Transit Access**

There is room for Calgary Transit Access to make pickups and drop-offs in front of St. Stephen's Anglican Church.







### **Entering St. Stephen's Anglican Church**

There are two doors to enter St. Stephen's Anglican Church. One in front and one on the right side.







#### **Accessible entrance**

The door on the right side is accessible. If I need assistance, any of the volunteers or staff would be happy to help!







# **Checking in**

I will meet friendly staff and volunteers inside and outside the church. I can check in with them!







### **Fidgets**

I can borrow fidgets or ear muffs if I want!







#### **Getting into the santuary**

From the main lobby, there are three doors into the sancutary. Friendly staff and volunteers can help me if I need!







#### Seating

Once I am in the santuary, I can sit anywhere. I can even sit on the floor!

There is room for mobility devices around the santuary and all the chairs are moveable so I can move them I need.

I can also ask staff and volunteers to help me!







#### **Getting to the washrooms**

The washrooms are located downstairs in the church. From the main floor, I can either take the stairs or the elevator. Any of the staff or volunteers will be happy to help direct me there.

I might notice a strange smell downstairs in the church. It's the grease from the el