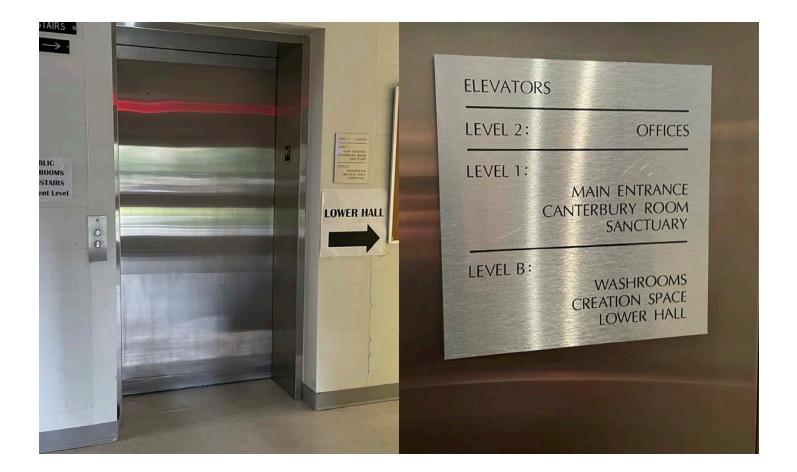

#### **Getting to the washrooms**

The washrooms are located downstairs in the church. From the main floor, I can either take the stairs or the elevator. Any of the staff or volunteers will be happy to help direct me there.

I might notice a strange smell downstairs in the church. It's the grease from the elevators!