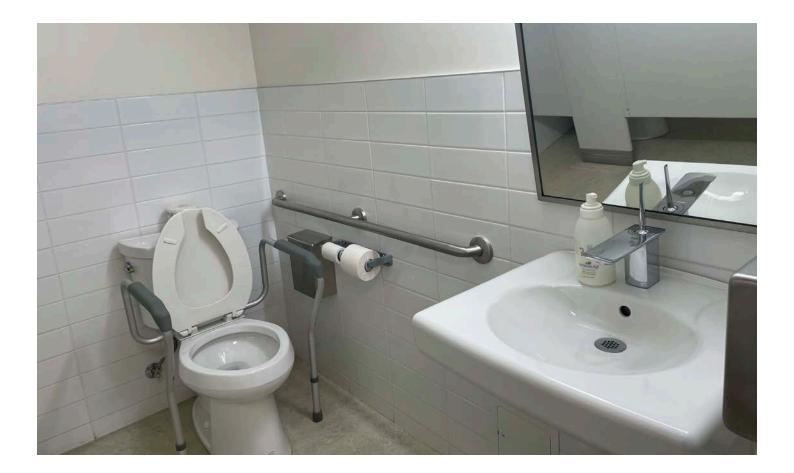

#### Accessible washrooms

There are also accessible and gender neutral washrooms on the lower level. Any of the staff or volunteers would be happy to show me the way!