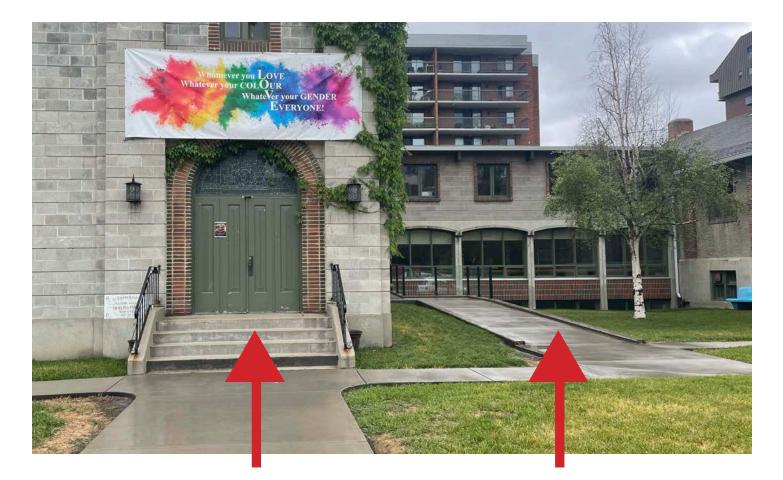

### **Entering St. Stephen's Anglican Church**

There are two doors to enter St. Stephen's Anglican Church. One in front and one on the right side.

#### **Accessible entrance**

The door on the right side is accessible. If I need assistance, any of the volunteers or staff would be happy to help!