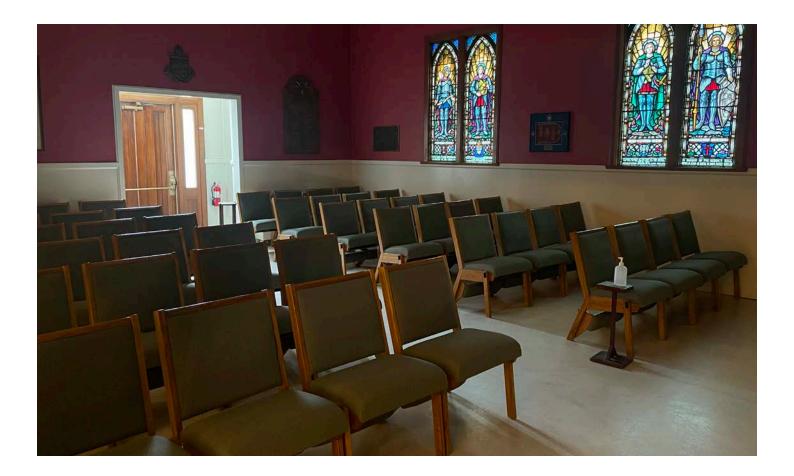

#### Seating

Once I am in the santuary, I can sit anywhere. I can even sit on the floor!

There is room for mobility devices around the santuary and all the chairs are moveable so I can move them I need.

I can also ask staff and volunteers to help me!