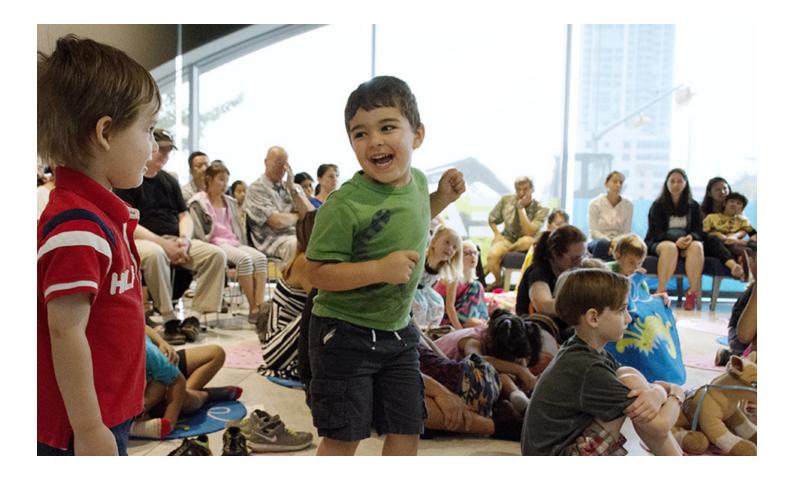

#### Watching the concert

During the performance I can move around. I can also dance to the music.

I can even sit on the floor!