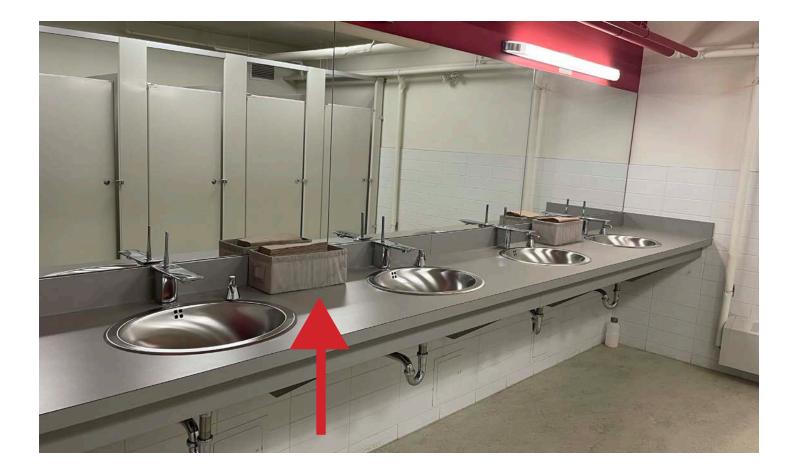

#### Washrooms

There are no electric hand dryers in the washroom. There will be paper towels to dry my hands.