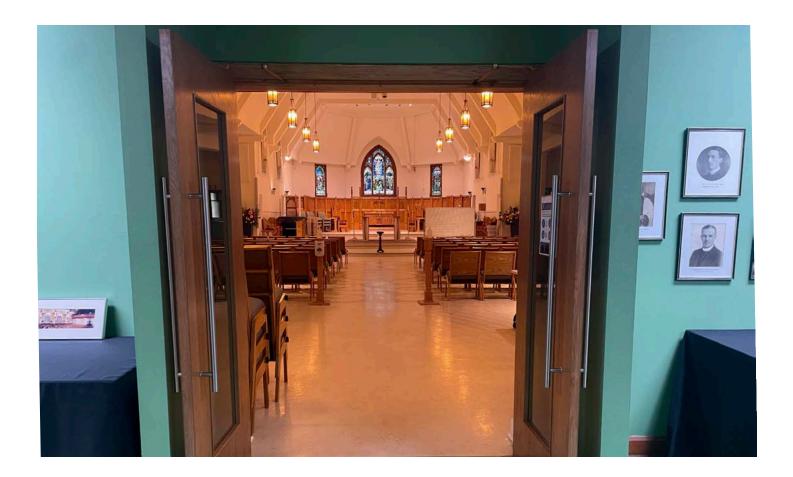

# St. Stephen's Anglican Church

This is the front entrance of St. Stephen's Anglican Church. The venue is located at **1121 14 Ave SW**. The volunteers or staff will greet me as I enter through the front doors.

#### **Getting into the santuary**

From the main lobby, there are three doors into the sancutary. Friendly staff and volunteers can help me if I need!